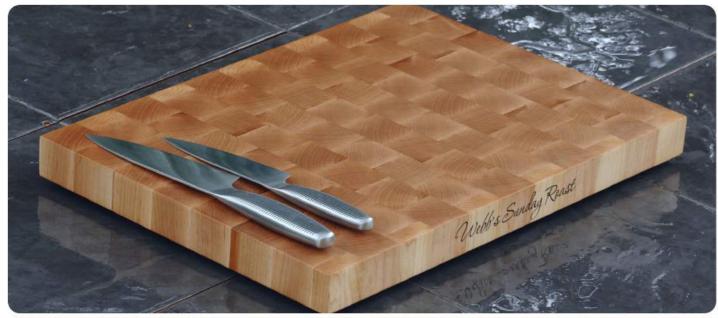

Our engravings are made by a dedicated computer controlled laser meaning we can engrave very fine text and images with great clarity onto our chopping boards.

We can engrave both made to order and in stock chopping boards except the Japanese style board sides due to the tapered edges.