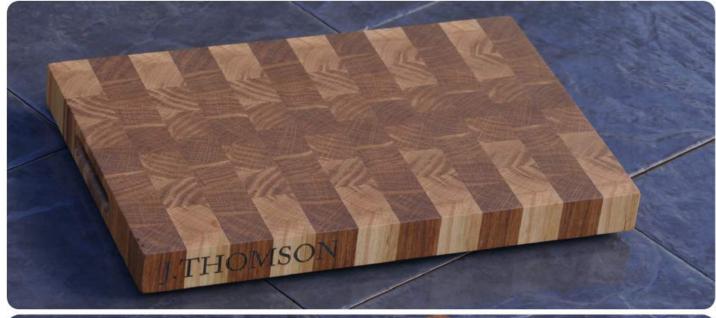

#### Personalisation & Engraving

Personalising one of our beautiful chopping boards makes a perfect gift great for:

Wedding - Anniversary - Birthday - Special Occasion - New Home - Mother/Father's Day

We offer a full range of custom designs for every occasion which can be engraved onto any side of the chopping boards as well as on the top surface if required.

Our engravings are made by a dedicated computer controlled laser meaning we can engrave very fine text and images with great clarity onto our chopping boards.