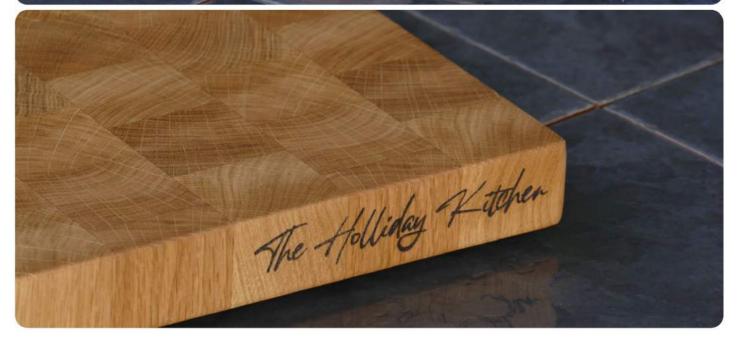

#### Personalisation & Engraving

Personalising one of our beautiful chopping boards makes a perfect gift great for:

Wedding - Anniversary - Birthday - Special Occasion - New Home - Mother/Father's Day

We offer a full range of custom designs for every occasion which can be engraved onto any side of the chopping boards as well as on the top surface if required.

Our engravings are made by a dedicated computer controlled laser meaning we can engrave very fine text and images with great clarity onto our chopping boards.