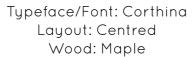

ns.

Choose where to position your engraving.

You can also choose to have you engraving closer to the top or bottom of the board.

| Left        | Centred        | Right        |
|-------------|----------------|--------------|
| Top Left    | Top Centred    | Top Right    |
| Bottom Left | Bottom Centred | Bottom Right |

If your text has multiple elements such a name and date that you want separate you can choose to have them in as many columns as needed.

| Two Columns   |               | Two Columns | <br> |
|---------------|---------------|-------------|------|
| Three Columns | Three Columns | Three Colur | mns  |

Above and below options are also available.

Above Below

Finally choose your font height.

1/4 1/2 3/4 MAX







Typeface/Font: Georgia Layout: Centred Wood: Oak















Typeface/Font: Racing Catalogue Layout: Right Wood: Oak







Typeface/Font: Baskerville Layout: Left Wood: Brown Oak







Typeface/Font: Amatic SC Layout: Centred Wood: Maple