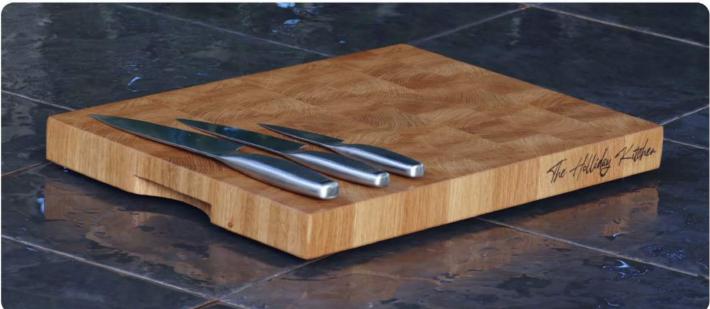

#### Personalisation & Engraving

Personalising one of our beautiful chopping boards makes a perfect gift great for:

Wedding - Anniversary - Birthday - Special Occasion - New Home - Mother/Father's Day

We offer a full range of custom designs for every occasion which can be engraved onto any side of the chopping boards as well as on the top surface if required.

Our engravings are made by a dedicated computer controlled laser meaning we can engrave very fine text and images with great clarity onto our chopping boards.