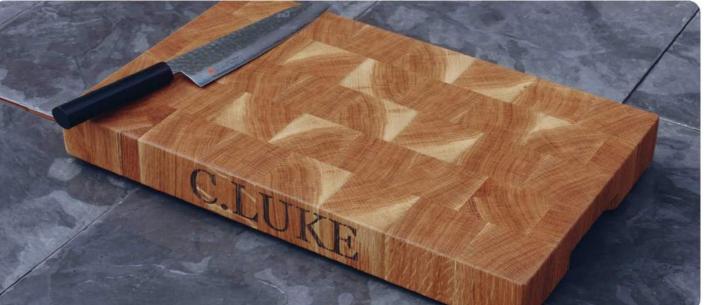

Our engravings are made by a dedicated computer controlled laser meaning we can engrave very fine text and images with great clarity onto our chopping boards.

We can engrave both made to order and in stock chopping boards except the Japanese style board sides due to the tapered edges.