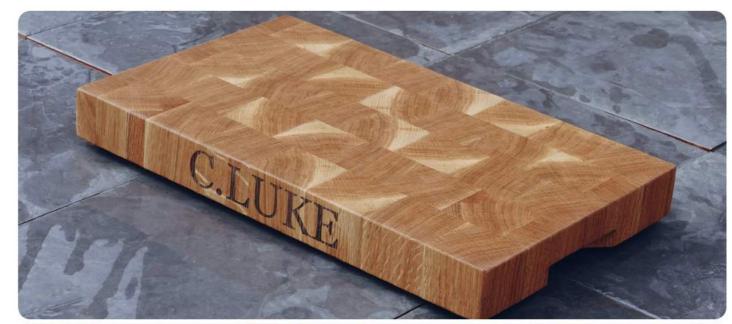

Our engravings are made by a dedicated computer controlled laser meaning we can engrave very fine text and images with great clarity onto our chopping boards.

We can engrave both made to order and in stock chopping boards except the Japanese style board sides due to the tapered edges.