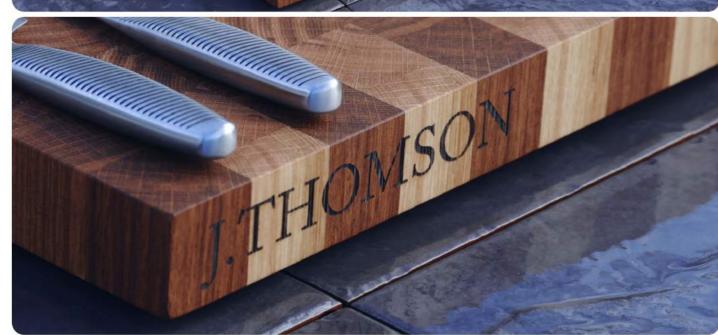

Our engravings are made by a dedicated computer controlled laser meaning we can engrave very fine text and images with great clarity onto our chopping boards.

#### Personalisation & Engraving

Personalising one of our beautiful chopping boards makes a perfect gift great for:

Wedding - Anniversary - Birthday - Special Occasion - New Home - Mother/Father's Day

We offer a full range of custom designs for every occasion which can be engraved onto any side of the chopping boards as well as on the top surface if required.