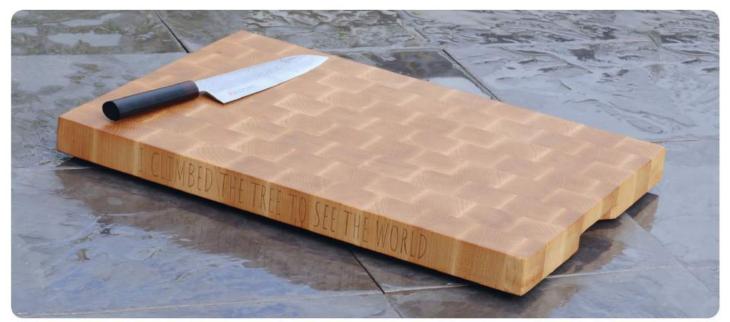

Above Below

Finally choose your font height.

1/4 1/2 3/4 MAX

Typeface/Font: Georgia Layout: Centred Wood: Oak

Typeface/Font: Racing Catalogue Layout: Right Wood: Oak

Typeface/Font: Baskerville Layout: Left Wood: Brown Oak