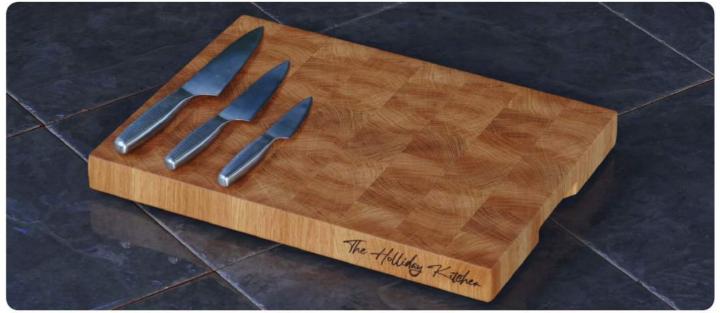

#### Personalisation & Engraving

Personalising one of our beautiful chopping boards makes a perfect gift great for:

Wedding - Anniversary - Birthday - Special Occasion - New Home - Mother/Father's Day

We offer a full range of custom designs for every occasion which can be engraved onto any side of the chopping boards as well as on the top surface if required.

We can engrave both made to order and in stock chopping boards except the Japanese style board sides due to the tapered edges.