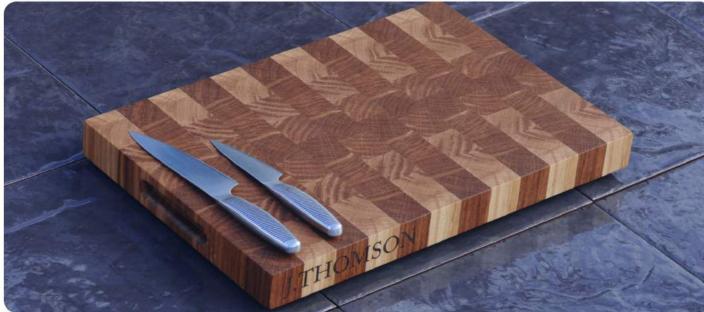

#### Personalisation & Engraving

Personalising one of our beautiful chopping boards makes a perfect gift great for:

Wedding - Anniversary - Birthday - Special Occasion - New Home - Mother/Father's Day

We offer a full range of custom designs for every occasion which can be engraved onto any side of the chopping boards as well as on the top surface if required.

Our engravings are made by a dedicated computer controlled laser meaning we can engrave very fine text and images with great clarity onto our chopping boards.