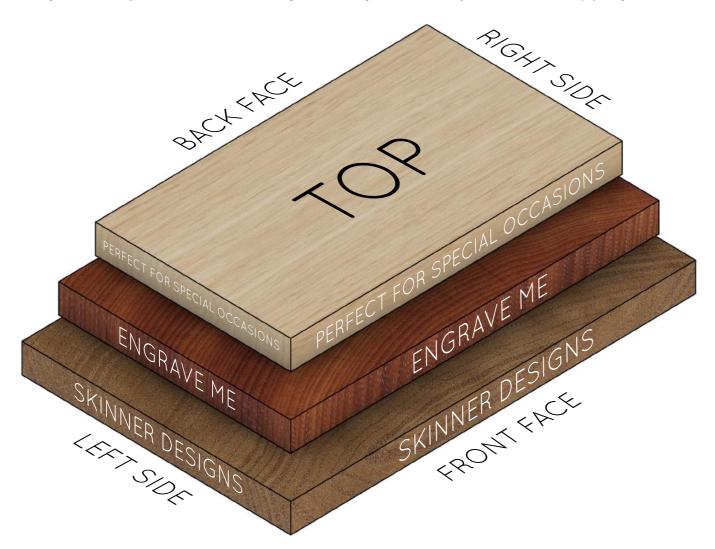

#### Personalisation & Engraving

Personalising one of our beautiful chopping boards makes a perfect gift great for:

Wedding - Anniversary - Birthday - Special Occasion - New Home - Mother/Father's Day

We offer a full range of custom designs for every occasion which can be engraved onto any side of the chopping boards as well as on the top surface if required.

We can engrave both made to order and in stock chopping boards except the Japanese style board sides due to the tapered edges.