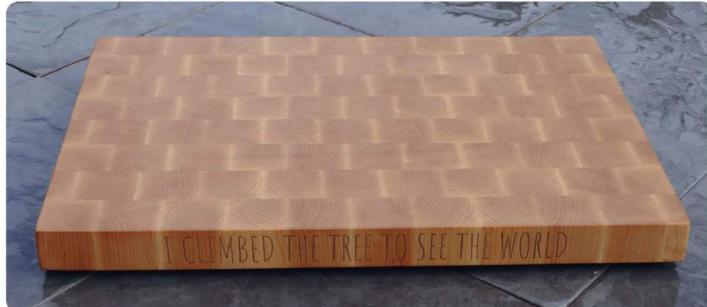

Above Below

Finally choose your font height.

1/4 1/2 3/4 MAX

Typeface/Font: Georgia Layout: Centred Wood: Oak

Typeface/Font: Racing Catalogue Layout: Right Wood: Oak

Typeface/Font: Baskerville Layout: Left Wood: Brown Oak