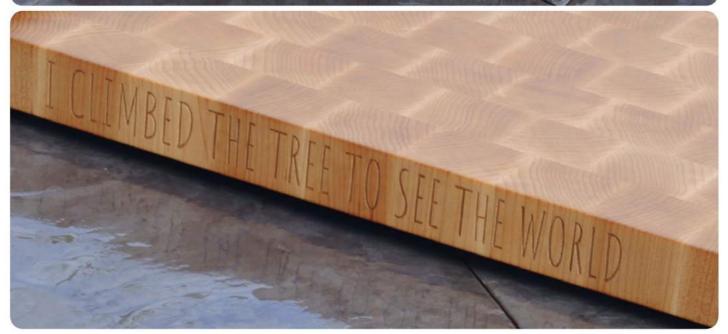

Above Below

Finally choose your font height.

1/4 1/2 3/4 MAX

Typeface/Font: Georgia Layout: Centred Wood: Oak

Typeface/Font: Racing Catalogue Layout: Right Wood: Oak

Typeface/Font: Baskerville Layout: Left Wood: Brown Oak