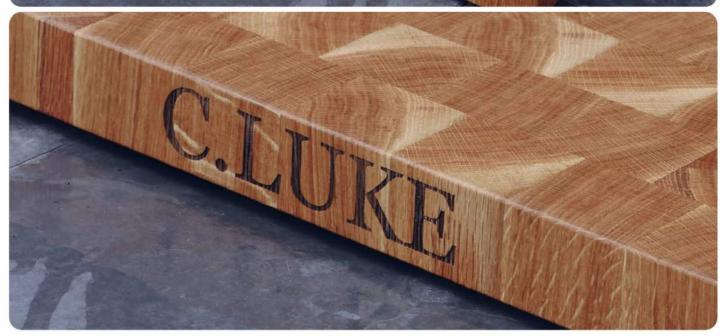

Our engravings are made by a dedicated computer controlled laser meaning we can engrave very fine text and images with great clarity onto our chopping boards.

Above Below

Finally choose your font height.

1/4 1/2 3/4 MAX

Typeface/Font: Georgia Layout: Centred Wood: Oak

Typeface/Font: Racing Catalogue Layout: Right Wood: Oak

Typeface/Font: Baskerville Layout: Left Wood: Brown Oak